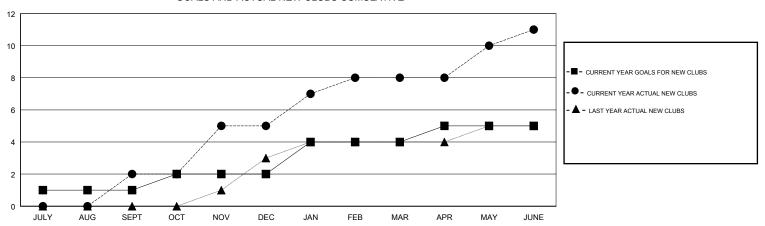

#### GOALS AND ACTUAL NEW CLUBS CUMULATIVE

## **LOCATION ARAB REP OF EGYPT**

GMT CA

| Clubs                 |               |           |               | Members               |                           |                         |                                                    |
|-----------------------|---------------|-----------|---------------|-----------------------|---------------------------|-------------------------|----------------------------------------------------|
| RESULTS FOR 2017-2018 |               |           |               | RESULTS FOR 2017-2018 |                           |                         |                                                    |
| QUARTER               | NEW CLUB GOAL | NEW CLUBS | DROPPED CLUBS | QUARTER               | MEMBER GROWTH NET<br>GOAL | MEMBER GROWTH<br>ACTUAL | DROPPED<br>MEMBERS ACTUAL<br>(including transfers) |
| JULY/AUG/SEPT         | 1             | 2         | 0             | JULY/AUG/SEPT         | 27                        | 128                     | 80                                                 |
| OCT/NOV/DEC           | 1             | 3         | 4             | OCT/NOV/DEC           | 32                        | 136                     | 130                                                |
| JAN/FEB/MAR           | 2             | 3         | 1             | JAN/FEB/MAR           | 47                        | 260                     | 64                                                 |
| APR/MAY/JUNE          | 1             | 3         | 0             | APR/MAY/JUNE          | 29                        | 264                     | 200                                                |