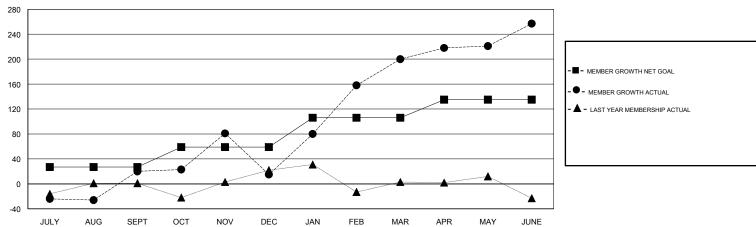

## GOALS AND ACTUAL MEMBERS CUMULATIVE

| DROPPED CLUBS: 5  DROPPED MEMBERS |     | 46 CLUBS OF 58 ADDED 1 OR MORE NEW MEMBERS | GENDER DISTRIBUTION  MALE 633 (40.09%)  FEMALE 946 (59.91%)  Women Percentage Fiscal Year Goal: 50% |   |
|-----------------------------------|-----|--------------------------------------------|-----------------------------------------------------------------------------------------------------|---|
| DECEASED                          | 5   | CLICK HERE FOR CUMULATIVE                  | TOTAL FAMILY UNIT MEMBERS                                                                           |   |
| CLUB CANCELLED                    | 95  | MEMBERSHIP DATA                            |                                                                                                     | 0 |
| OTHER                             | 374 |                                            | FAMILY MEMBERS PAYING HALF DUES                                                                     |   |
| TOTAL                             | 474 |                                            |                                                                                                     |   |

## **LOCATION ARAB REP OF EGYPT**

GMT CA

| Clubs                 |               |           |               | Members               |                           |                         |                                                    |
|-----------------------|---------------|-----------|---------------|-----------------------|---------------------------|-------------------------|----------------------------------------------------|
| RESULTS FOR 2017-2018 |               |           |               | RESULTS FOR 2017-2018 |                           |                         |                                                    |
| QUARTER               | NEW CLUB GOAL | NEW CLUBS | DROPPED CLUBS | QUARTER               | MEMBER GROWTH NET<br>GOAL | MEMBER GROWTH<br>ACTUAL | DROPPED<br>MEMBERS ACTUAL<br>(including transfers) |
| JULY/AUG/SEPT         | 1             | 2         | 0             | JULY/AUG/SEPT         | 27                        | 128                     | 80                                                 |
| OCT/NOV/DEC           | 1             | 3         | 4             | OCT/NOV/DEC           | 32                        | 136                     | 130                                                |
| JAN/FEB/MAR           | 2             | 3         | 1             | JAN/FEB/MAR           | 47                        | 260                     | 64                                                 |
| APR/MAY/JUNE          | 1             | 3         | 0             | APR/MAY/JUNE          | 29                        | 264                     | 200                                                |